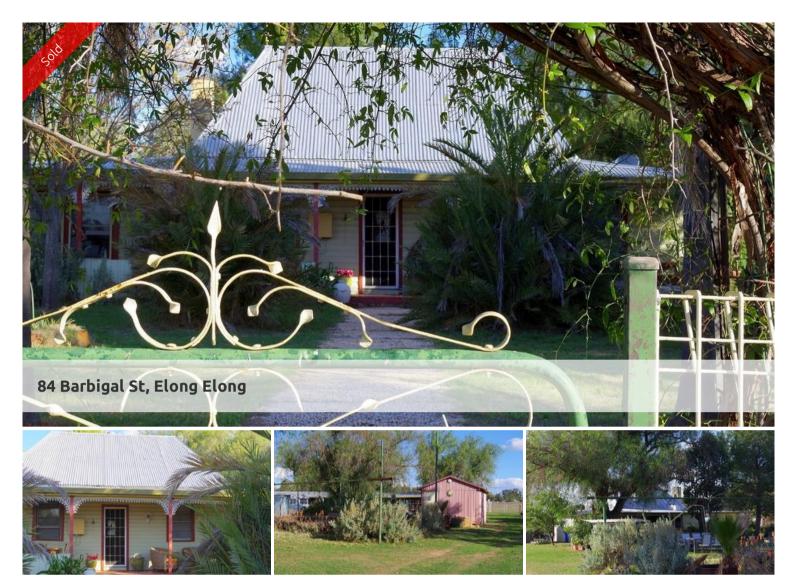

Cypress Park - 40 Acres Farmlet - Auction on site Saturday 2/12/17 at 11.00am

"Cypress Park" Barbigal Road, Elong Elong offers a superb lifestyle in a tightly held location on approx 40 acres whilst being a 1/2 hour drive to all the conveniences Dubbo.

Surrounded by an extensive cottage garden with an array of established native and deciduous trees, it showcases the majestic century old 3 bedroom cottage filled with character & charm. This home boasts a flexible and functional floor plan awash with natural light in the main living area with high ceilings, ornate fireplace, a hallway and 2 spacious bedrooms, this home will warm the heart with its quaint charm. Located at the front of the home is the master bedroom and bedroom 2. The kitchen is compact with pantry. Adjoining the rear of the home is the lounge & 3rd bedroom or office and enclosed dining area with a beautiful view out to the garden.

Stepping outside you discover ample space for vegetable garden, and outdoor entertaining. There is plenty of shedding and outbuildings including a new colour bond shed, 6 bay older shed ideal for horse stables, chook run, plenty of water storage, excellent equipped bore, 1 large dam, 2 large grazing paddocks, wooden