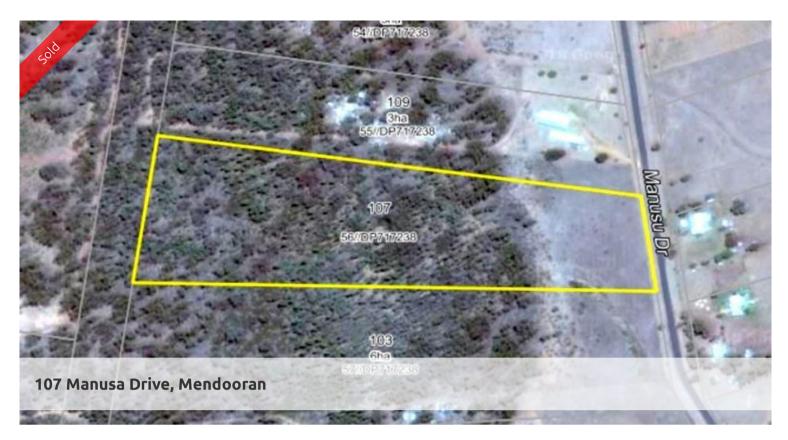

## Quietly situated Bush Block \$45,000

Can YOU afford \$45,000 !? To be able to say this IS MINE !!!!

Quietly nestled in a desirable estate near Mendooran, this conveniently located bush block is located in quiet Manusa Drive, Mendooran. Situated in a family orientated neighbourhood with schools and parks nearby. - Opportunity to create and construct your dream home or bush retreat cabin. - Only minutes to Mendooran Newsagency, school (to year 12), Post Office, swimming pool, Clubs & Hotel - Easy access onto Mendooran Road to Dubbo approximately 40 minute drive - Superb offering for families wishing to move to the area - 4.8Ha with cleared area offering elevated building sites and timber to rear of property -Total land size is approximately 48.000sqm

| Ргісе         | SOLD for \$45,000 |
|---------------|-------------------|
| Property Type | residential       |
| Property ID   | 124               |
| Land Area     | 4.80 ha           |