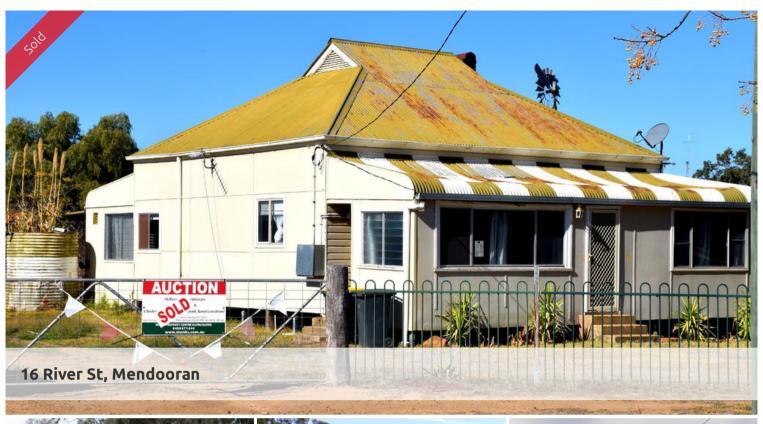

#### **AUCTION - EXCELLENT OPPORTUNITY TO BUY A SLICE OF AUSTRALIA!**

Australian country classic home of weatherboard and fibro construction with loads of ambience has 3 bedrooms, bathroom, big kitchen with gas stove, huge lounge/living area with wood heater and enclosed verandah plus a back veranda. Fabulous potential to extend with veranda and more !!!!

Set on a large 1593 square metre block providing a spacious back yard with lock up small shed, rear lane easily accessed with a gate placement and the property is overlooking Castlereagh River common to the river.

Price SOLD
Property Type residential
Property ID 131