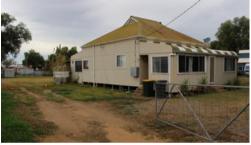

#### **AUCTION - EXCELLENT OPPORTUNITY TO BUY A SLICE OF AUSTRALIA!**

Australian country classic home of weatherboard and fibro construction with loads of ambience has 3 bedrooms, bathroom, big kitchen with gas stove, huge lounge/living area with wood heater and enclosed verandah plus a back veranda. Fabulous potential to extend with veranda and more !!!!

Set on a large 1593 square metre block providing a spacious back yard with lock up small shed, rear lane easily accessed with a gate placement and the property is overlooking Castlereagh River common to the river.