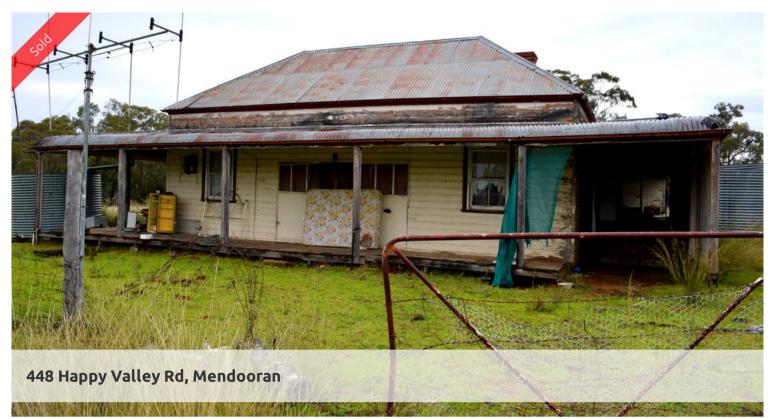

**Fencing**: Poor on two boundaries, stockproof fencing balance with new internal fencing commenced.

**Improvements:** 1920's Australian Country classic homestead with bull nose verandas, 3 bedrooms, power connected to home. Major renovations required to make home livable. Old shedding in poor repair. A perfect opportunity to build your dream home on numerous sites of the property.

**Comments:** Alike a blank canvas this property has incredible potential to re-develop and return to a viable farming enterprise. Privately located and bordering the Ganoo State Forest. Buy yourself a handy rural holding and fantastic escape venue for the