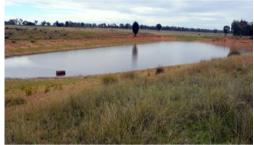

**Timber:** Some 50% cleared for farming, Balance pine. Box, Ironbark.

Water: 5 dams

**Arable Area:** 500 Acres (app) although further regrowth clearing would give another 150 Acres for development to grazing country.