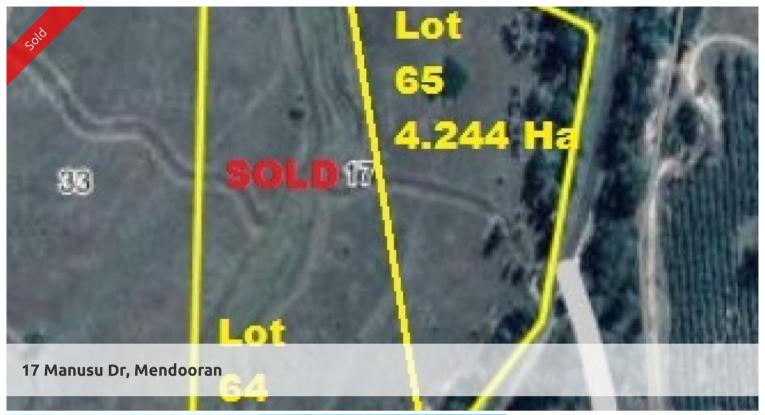

Lifestyle Acreage, Fabulous Outlook

LOT 65 Manusu Drive Mendooran

## 10.48 ACRE BLOCK with B/E IN PEACEFUL RURAL SETTING

Held in the same family for over 30 years.

Gently undulating parcel just perfect for grazing.

Access to town water, power & phone at front boundary & Goonoo State Forest only a short ride away.

Change your lifestyle today, build your country residence, buy the kids a pony, a shed for the hubby,

and escape the hustle & bustle.

Serious vendor wishing to sell so do not hesitate here!

□ 4.24 ha

Price SOLD
Property Type Residential
Property ID 136
Land Area 4.24 ha