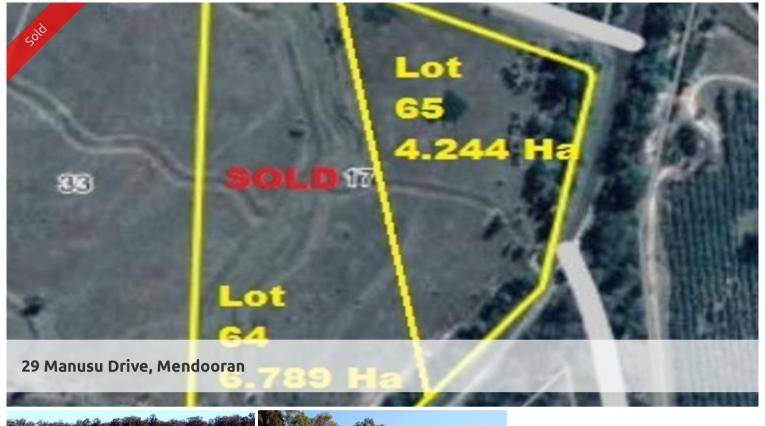

Lifestyle Acreage, Fabulous Outlook AUCTION ON SITE 4/5/19

LOT 64 Manusu Drive Mendooran

## 16.77 ACRE BLOCK with B/E IN PEACEFUL RURAL SETTING

Held in the same family for over 30 years.

Gently undulating parcel just perfect for grazing.

Access to town water, power & phone at front boundary & Goonoo State Forest only a short ride away.

Price SOLD
Property Type residential
Property ID 137
Land Area 6.79 ha