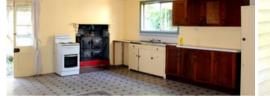

This big old home (circa1900's) has 2 bathrooms, original timber floorboards, french doors and a huge kitchen with a cast iron wood stove.

The layout would suit two families or possibly the operation of guest accommodation. A beautiful leafy 2023 m2 (1/2 acre) block includes a shed and town and tank water. The asking price has been reduced by \$31,000 and now asking \$89,000