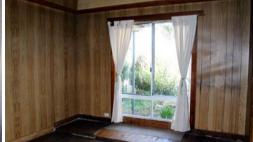

This big old home (circa1900's) has 2 bathrooms, original timber floorboards, french doors and a huge kitchen with a cast iron wood stove.

The layout would suit two families or possibly the operation of guest accommodation. A beautiful leafy 2023 m2 (1/2 acre) block includes a shed and town and tank water. The asking price has been reduced by \$31,000 and now asking \$89,000