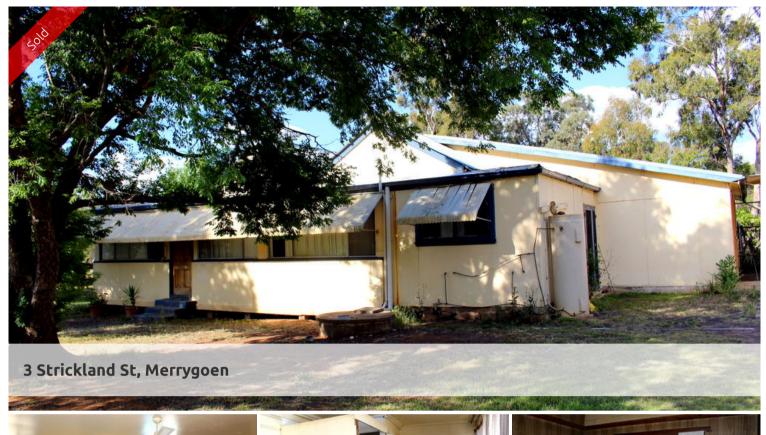

Grab a Bargain Here - Investor's Special - \$89,000 Country Living

Perfect large family home that has stood the test of time but a few repairs will see you embrace country life with this older style 4 bedroom home, separate teenage retreat or office area and a large lock up shed located in the peaceful village of Merrygoen.

This big old home (circa1900's) has 2 bathrooms, original timber floorboards, french doors and a huge kitchen with a cast iron wood stove.

The layout would suit two families or possibly the operation of guest accommodation. A beautiful leafy 2023 m2 (1/2 acre) block includes a shed and town and tank water. The asking price has been reduced by \$31,000 and now asking \$89,000

Merrygoen is a small village approx. 8 minutes from Mendooran and 15 minutes to Dunedoo with local schools, hotels and shops.

If you are looking for a relaxed lifestyle and perhaps work from home package with little to worry about in a country village this is for you.