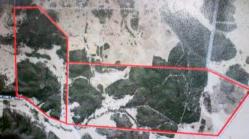

# "Sharopher Hills", Bearbong 933Ha (2,305 Acres) Freehold

This property is ideal for the weekend adventurer for endless weekends of fun AND run cattle, sheep/goats.

This farm has been someone's pride and joy, though now prime for a new owner to knock back into shape with productive soils, alluvial creek flats and is in 2 titles. Undulating country which runs from soft cultivation/grazing country to elevated iron bark pine & box tree ridge grazing country.

Unequipped stock bore, 10 dams gives it ample water for stock. Fenced in to several paddocks with cattle yards, old shearing shed, shearers hut plus the original old homestead, the homestead a comfortable 3 bedroom cottage.