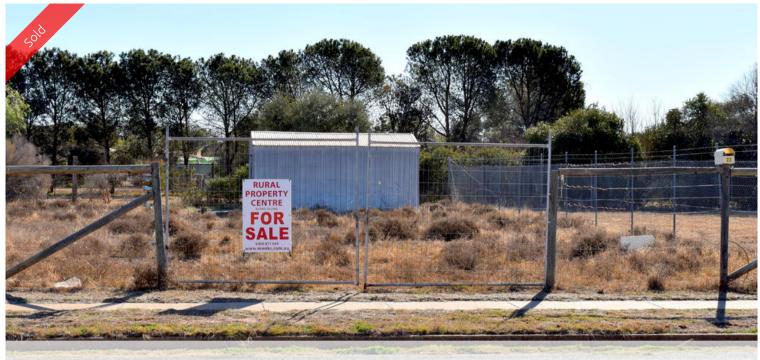

## 20 Brambil Street, Mendooran

Lock up Shed on 1,770 SQM Block

Lock up Shed on 1,770 SQM Block

This 1,770 sqm residential block has many options as to how you could develop including building a home or perhaps buying a transportable subject to Warrumbungles Shire Council approval.

A small shed onsite gives security for your goods.

Tar road and lane access to the property, Town water on block, it just awaits the new owner to develop!

Price Reduced

DISCLAIMER: All care has been taken in compiling this information provided to us by the Vendor. We act as their Agents only and cannot accept responsibility for errors in descriptions if any. Intending Purchasers should satisfy themselves as to the correctness of all details.

Price SOLD for \$20,500 **Property Type** residential Property ID 157 1,770 m2

**Agent Details** 

Land Area

Denise Male - 0408 871 644

Office Details

Rural Property Centre 1 Dubbo St Elong Elong NSW 2831 02 6886 6161