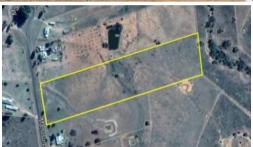

## Opportunity knocks!!

This 4.04 Ha (10 acre) block is only minutes from Mendooran Town and is ready to build your Rural Retreat.

The Norwestern corner making ideal spot for your new home being slightly elevated allowing for magnificent views over the property.

Price SOLD
Property Type residential
Property ID 159
Land Area 4.04 ha