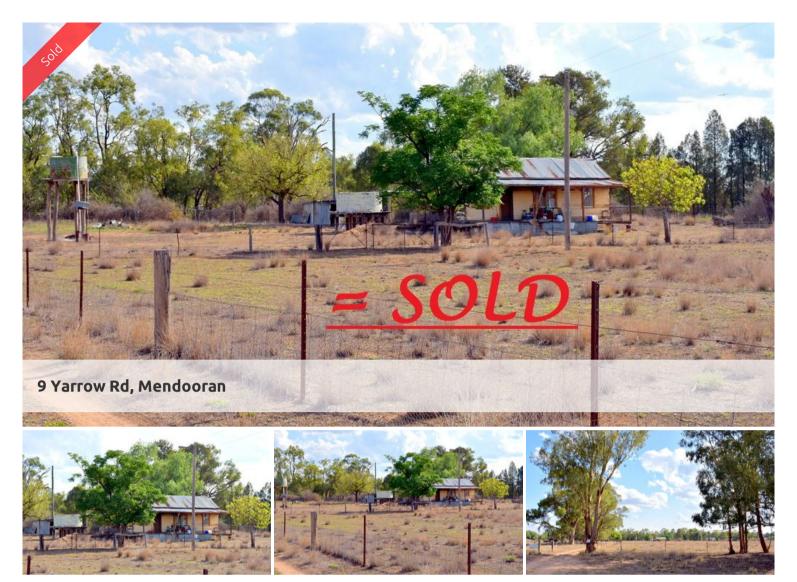

## 3.34 Ha

Lot: 127 DP: 720400 - Warrumbungle Shire

A fantastic opportunity- 8.25 acres of land with an old cottage

Situated on the out skirts of town away from the main road.

This little property is a great solution for those who seek work/life balance

Key features:

- 3.34 hectares
- Rectangular block
- Mainly clear land with shade and shelter trees on boundary
- Old cottage that could be repaired to become a handy weekender
- 4 paddocks and house yard
- Power to builders pole near cottage
- Old bore- status unknown
- property has long rear frontage to Merrygoen Creek

| Ргісе         | SOLD        |
|---------------|-------------|
| Property Type | residential |
| Property ID   | 161         |
| Land Area     | 3.34 ha     |
|               |             |

Auction

Saturday 29 February, 11:00 AM