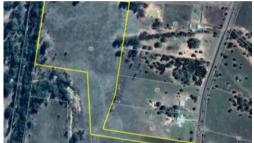

## **AUCTION-**

Just imagine escaping from the pressure of the city to your very own rural hideaway.

Build a timber weekender or your dream home on this fabulous 6.76 HA (16.70 Acres) desirable parcel of principally cleared land with 2 Road accesses.

One ownership since the Estate was released and never developed, hence a blank canvas for the new owner to develop.

Mendooran is a fabulous town on the Castlereagh and holds a bounty of country living to be enjoyed.