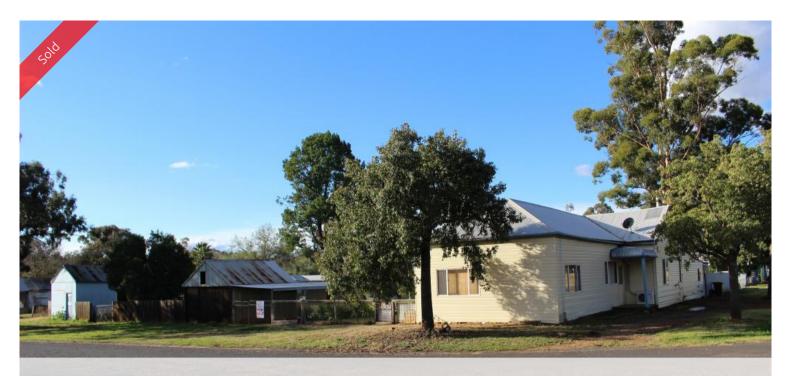

## 1 Biamble St, Merrygoen

## Heritage Appeal, Sheds & Big Yards

This early century home has been renovated in keeping with the nostalgic era.

A big home offering a king size master bedroom with split system for all year round comfort, 2 more bedrooms, large open plan lounge/dining/kitchen and 2 big hallways are just some of the features in the adapted design.

Focus is on a beautiful entertaining area that overlooks the huge yard, 2 sheds and established gardens.

Inspection is a must to appreciate all on offer here!

DISCLAIMER: All care has been taken in compiling this information provided to us by the Vendor. We act as their Agents only and cannot accept responsibility for errors in descriptions if any. Intending Purchasers should satisfy themselves as to the correctness of all details.