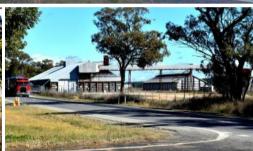

## A NEW FUTURE FOR THIS SITE ?!

TRANSPORT DEPOT? ENGINEERING WORKSHOP? HEAVY INDUSTRY? GRAIN STORAGE?

Endless Possibilities - Never say Never!!

Fronting the Golden Highway at Elong Elong this site is ripe for many uses, having been a Graincorp Silo for many a year, beside the State Railway line with as new man proof fencing encompassing the freehold area plus a further area owned by State Rail and leased to the current owner with the smaller building set to leased area hence owned and all up for Auction with lease land to be transferred to the new owner.

Freehold are 1.88Ha (4.6Ac) with shed,  $11 \times 22,000$  litre water tanks, 4 ton hoist, office, Weighbridge and 1 Dam.