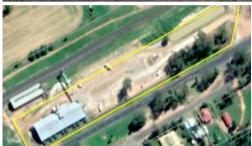

## A NEW FUTURE FOR THIS SITE ?!

TRANSPORT DEPOT? ENGINEERING WORKSHOP? HEAVY INDUSTRY? GRAIN STORAGE?

Endless Possibilities - Never say Never!!

Fronting the Golden Highway at Elong Elong this site is ripe for many uses, having been a Graincorp Silo for many a year, beside the State Railway line with as new man proof fencing encompassing the freehold area plus a further area owned by State Rail and leased to the current owner with the smaller building set to leased area hence owned and all up for Auction with lease land to be transferred to the new owner.

Freehold are 1.88Ha (4.6Ac) with shed,  $11 \times 22,000$  litre water tanks, 4 ton hoist, office, Weighbridge and 1 Dam.