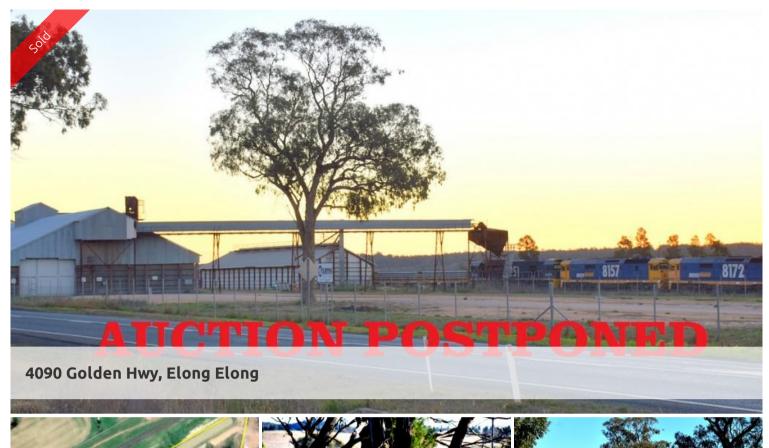

## A NEW FUTURE FOR THIS SITE ?!

TRANSPORT DEPOT? ENGINEERING WORKSHOP? HEAVY INDUSTRY? GRAIN STORAGE?

Endless Possibilities - Never say Never!!

Fronting the Golden Highway at Elong Elong this site is ripe for many uses, having been a Graincorp Silo for many a year, beside the State Railway line with as new man proof fencing encompassing the freehold area plus a further area owned by State Rail and leased to the current owner with the smaller building set to leased area hence owned and all up for Auction with lease land to be transferred to the new owner.

Freehold are 1.88Ha (4.6Ac) with shed,  $11 \times 22,000$  litre water tanks, 4 ton hoist, office, Weighbridge and 1 Dam.