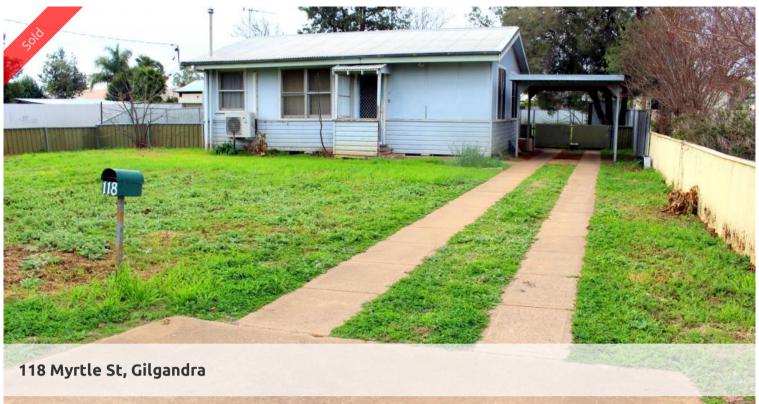

## **BEST Investment!**

Situated on 1,122 sqm here is a very sweet 1930's miner's cottage.

3 bedrooms of a fair size, combined lounge, dining & kitchen with split system air conditioning, a contemporary bathroom, inside laundry & big HWS.

Huge backyard, garden shed & fenced from carport completing the secure area for pets & kids.

Located with easy access to local Schools, CBD, Local Park & town pool.

Currently vacant and would tenant for \$180 p/w