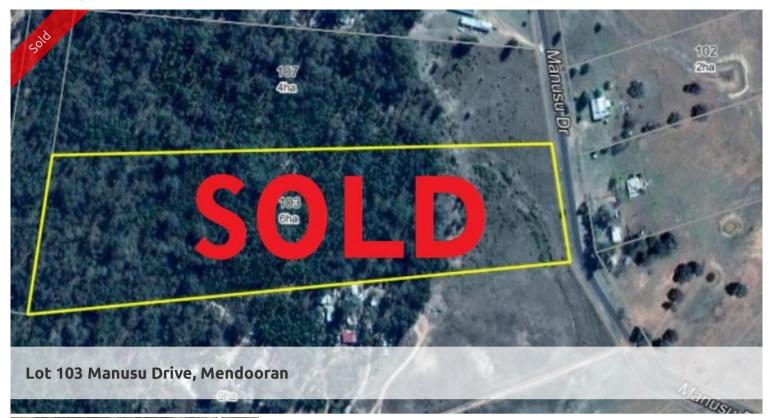

## Build your Log Cabin here!

6.12Ha Mendooran Great opportunity here!!

Build your Log Cabin here!!

The block consists of a few cleared few acres fronting Manusa Drive and natural bushland to the back.

The surrounding countryside is full of native birdlife while the nearby Castlereagh River offers some great fishing spots.

This property has a building entitlement being Lot 57 DP717238 Warrumbungles Shire Council. **\$79,000** 

The above information provided has been furnished to us by the vendor/s. We have not verified whether or not that information is accurate and do not have any belief in one way or the other in its accuracy. We do not accept any responsibility to any person for its accuracy and do no more than pass it on. All interested parties should make and rely upon their own inquiries in order to determine whether or not this information is in fact accurate.

□ 6.10 ha

Price SOLD
Property Type Residential
Property ID 19
Land Area 6.10 ha