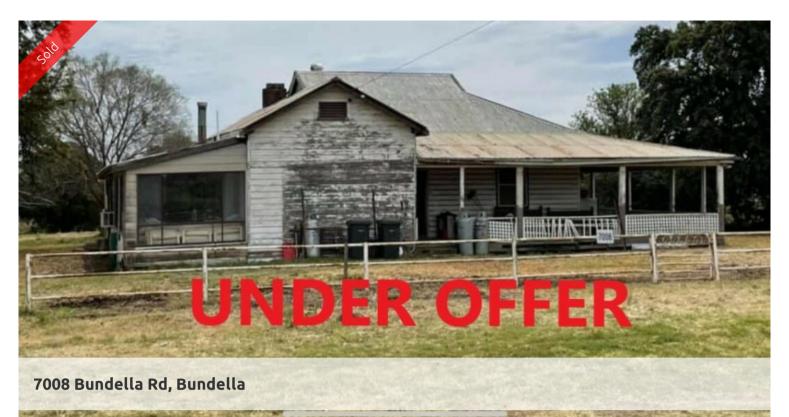

## A bargain at \$275,000

"The Ranch" Circa 1920's Bundella Via Quirindi

Liverpool Plains Country set on 12.31 Ha (30 acres) an old homestead 3 bedrooms, spacious living and dining area, 2 bathrooms and a wonderful country ambience. Some minor repairs required.

A large garage/ workshop, numerous small aviaries and a huge backyard for relaxing and entertaining. 2 water tanks and equipped electric bore that supplies excellent water to house and yard, house yard fenced off.

Owner has enjoyed 50 years of privacy on "The Ranch" and is now moving to town.

New boundary fence fencing required or continue lease to neighboring farm.

Premer 20kms, Quirindi 70kms.

Call now to arrange inspection