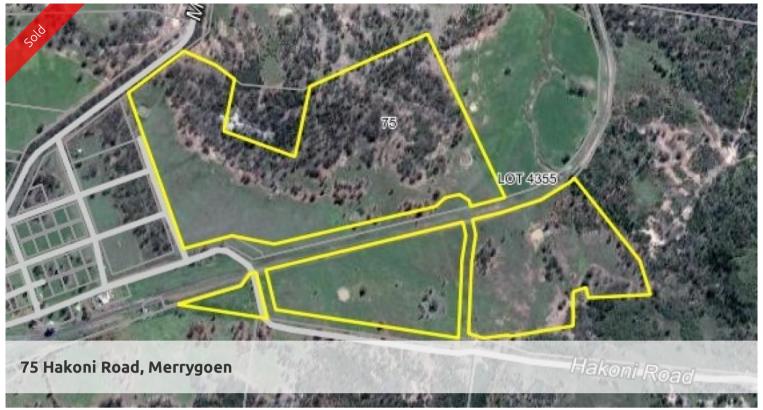

Premium Lifestyle- 2 seperate portions to choose from.

Live the dream on private hamlet land.

Merrygoen

Lot 3-44.26 HA (109.36 Acres)

Lot 4- 32.29 HA (80.03 Acres)

\$325,000 each

Conveniently located some 20 minutes from Dunedoo, your choice of 2 blocks being available.

A Phenomenal opportunity to enter the highly sought after rural lifestyle here.

The perfect opportunity for that desirable life to be found. Well fenced, building entitlement, subject to council application, sheep & cattle grazing, the property is ready to take stock. Dams for stock water.

Quietly located in the Valley.

Block A is highly appealing with 2 road frontages & power available.

Block B grazing & lower set with good tar sealed access.

Bring the caravan, build that bush hut, all but some of the options!