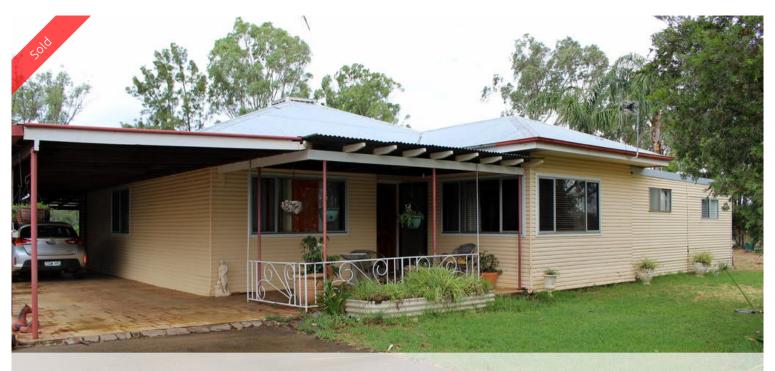

#### **IMPROVEMENTS:**

4 bedroom home plus office, separate dining, formal lounge, ducted A/C, modern kitchen & entertainers delight verandah. Other improvements include a large shed easily converted to stables, steel shed with concrete floor, timber stock yards, cattle crush, open skillion machinery shed.

## **4**

Price SOLD
Property Type residential
Property ID 42

**Land Area** 416,826 m2